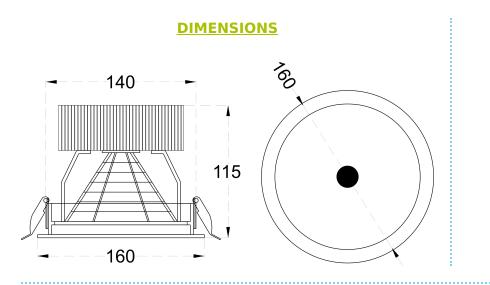

#### **CONSTRUCTION AND MATERIALS**

SIZE OUT SIDE MM CUT OUT SIZE (MM) HOUSING

LENS / DIFFUSER REFLECTOR

SURFACE FINISH

**IP** rating

160 140x115 Die Cast Aluminium / Extruded Aluminium Tempered Glass PC High Purity Metallised White/Black/Custom Powder Coated 20