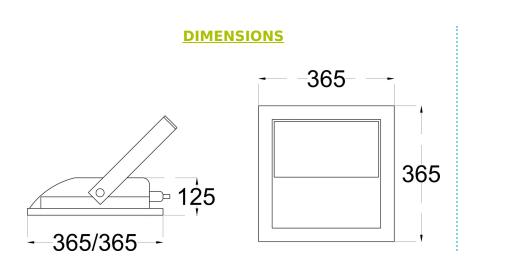

### **CONSTRUCTION AND MATERIALS**

SIZE OUT SIDE MM CUT OUT SIZE (MM) HOUSING LENS / DIFFUSER REFLECTOR SURFACE FINISH IP rating 365x365x125 -Die Cast Aluminium Tempered Glass N/A GREY POWDER COATED 65