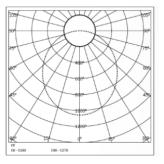

**SWIVEL** 

NO

#### **LIGHT TECHNOLOGY**

 LED FITTED
 Bridgelux

 DELIVERED LUMENS
 805 / 770 / 735

 CCT (K)
 6000 / 4000 / 3000

 Tunable
 On Request

**Tunable** On Request **LED BINNING** 3 Step MacAdam

**CRI (Ra)** 80 / 90 **LED LIFE L70** 40,000 HRS

**LUMINAIRE** 1120 / 1085 / 1050

**LUMINOUS FLUX** 

only fore internal use 160

**LUMINOUS EFFICACY** 115 Lumens / Watt

#### **ELECTRICAL SYSTEM**

(**UGR**) <19

**INPUT VOLTAGE** 220 TO 240 Vac

INPUT POWER 7W
POWER FACTOR >0.95
THD <10%
CONTROL GEAR Remote

MOUNTING

**DRIVER PROTECTION** OVP,Short Circuit,Surge

**DIMMING** Phase / Analog / Dali /

RF / APP

**EMERGENCY** On Request

**BATTERY BACKUP** 

# **PACKAGING DETAILS**

PACKING QTY - GROSS WEIGHT- CARTOON SIZE - (LXBXH)

# **DIMENSIONS**55 70 65

# **PHOTOMETRIC**



# **ARCADE LIGHTING INDUSTRIES PVT LTD**

8 Raju industrial estate, Penkar pada, Near dahisar check naka. Mira road 401107

| P-RV00 AR/FRT/TEC/TDS/01 |  |
|--------------------------|--|
|                          |  |
|                          |  |
|                          |  |
|                          |  |
|                          |  |
|                          |  |
|                          |  |
|                          |  |
|                          |  |
|                          |  |
|                          |  |
|                          |  |
|                          |  |
|                          |  |
|                          |  |
|                          |  |
|                          |  |
|                          |  |
|                          |  |
|