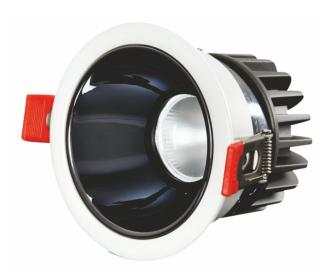

# **DUSK**

**Product Images** 

# **CONSTRUCTION AND MATERIALS**

**SIZE OUT SIDE MM** 65 MM DIA **CUT OUT SIZE (MM)** 55X70

HOUSING Die Cast Aluminium **LENS / DIFFUSER** High Transmission PC

REFLECTOR PC High Purity

Metallised **SURFACE FINISH** White/Black/Custom

### THERMAL MANAGEMENT

**HEAT SINK MATERIAL** Aluminium **COOLING TECHNIQUE** Passive

# **OPTICAL SYSTEM**

**BEAM ANGLE** 24°,36°

**ILLUMINATION MODE** Direct Lighting

**SWIVEL** 

NO