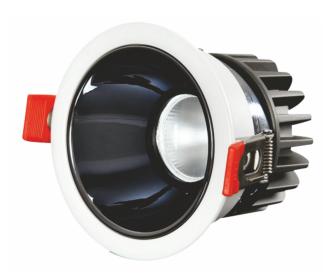

# **DUSK**

**Product Images** 

# **APPLICATION AREAS:**

Home, Office buildings, Retail, Sports facilities, Studio, Stage, Supermarkets, liberary













# **TECHNICAL SPECIFICATIONS**

# **PRODUCT REFRENCE**

ITEM CODE DUSK 18 ENVIRONMENT Indoor INSTALLATION Recessed

# **CONSTRUCTION AND MATERIALS**

**SIZE OUT SIDE MM** 85 MM DIA **CUT OUT SIZE (MM)** 75X100

HOUSING Die Cast Aluminium **LENS / DIFFUSER** High Transmission PC

REFLECTOR PC High Purity Metallised

**SURFACE FINISH** White/Black/Custom

**Powder Coated** 

IP rating 40

## THERMAL MANAGEMENT

**HEAT SINK MATERIAL** Aluminium **COOLING TECHNIQUE** Passive

# **OPTICAL SYSTEM**

**BEAM ANGLE** 24°,36°

**ILLUMINATION MODE** Direct Lighting

**SWIVEL** NO

### **LIGHT TECHNOLOGY**

**LED FITTED** Bridgelux

**DELIVERED LUMENS** 2070 / 1980 / 1890 **CCT (K)** 6000 / 4000 / 3000

**Tunable** On Request **LED BINNING** 3 Step MacAdam

**CRI (Ra)** 80 / 90 **LED LIFE