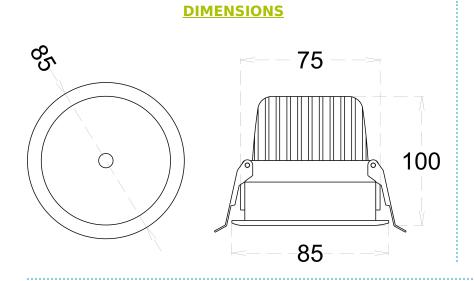

# **CONSTRUCTION AND MATERIALS**

**SIZE OUT SIDE MM** 85 MM DIA **CUT OUT SIZE (MM)** 75X100

HOUSING Die Cast Aluminium **LENS / DIFFUSER** High Transmission PC

REFLECTOR PC High Purity Metallised

**SURFACE FINISH** White/Black/Custom