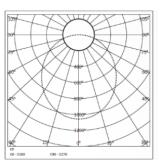

ATION MODE** Direct Lighting

**SWIVEL** NO

### **LIGHT TECHNOLOGY**

**LED FITTED** Bridgelux

**DELIVERED LUMENS** 2070 / 1980 / 1890 **CCT (K)** 6000 / 4000 / 3000

**Tunable** On Request **LED BINNING** 3 Step MacAdam

**CRI (Ra)** 80 / 90 **LED LIFE L70** 40,000 HRS

**LUMINAIRE** 2880 / 2790 / 2700

**LUMINOUS FLUX** 

only fore internal use 160

**LUMINOUS EFFICACY** 115 Lumens / Watt

#### **ELECTRICAL SYSTEM**

(UGR) <19

**INPUT VOLTAGE** 220 TO 240 Vac

INPUT POWER 18W
POWER FACTOR >0.95
THD <10%
CONTROL GEAR Remote

**MOUNTING** 

**DRIVER PROTECTION** OVP,Short Circuit,Surge

**DIMMING** Phase

Phase / Analog / Dali /

RF / APP

On Request

**EMERGENCY** 

**BATTERY BACKUP** 

# **PACKAGING DETAILS**

PACKING QTY - GROSS WEIGHT- CARTOON SIZE - (LXBXH)



### **PHOTOMETRIC**



# ARCADE LIGHTING INDUSTRIES PVT LTD

8 Raju industrial estate, Penkar pada, Near dahisar check naka, Mira road 401107

| P-RV00 AR/FRT/TEC/TDS/01 |  |
|--------------------------|--|
|                          |  |
|                          |  |
|                          |  |
|                          |  |
|                          |  |
|                          |  |
|                          |  |
|                          |  |
|                          |  |
|                          |  |
|                          |  |
|                          |  |
|                          |  |
|                          |  |
|                          |  |
|                          |  |
|                          |  |
|                          |  |
|                          |  |
|