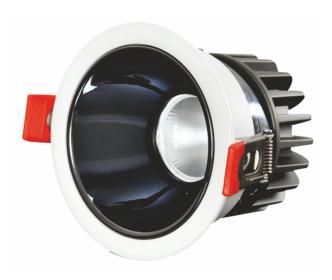

# **DUSK**

**Product Images** 

## **APPLICATION AREAS:**

Home, Office buildings, Retail, Sports facilities, Studio, Stage, Supermarkets, liberary













## **TECHNICAL SPECIFICATIONS**

## **PRODUCT REFRENCE**

ITEM CODE DUSK 12 ENVIRONMENT Indoor INSTALLATION Recessed

## **CONSTRUCTION AND MATERIALS**

85 MM DIA **SIZE OUT SIDE MM CUT OUT SIZE (MM)** 75X85

HOUSING Die Cast Aluminium **LENS / DIFFUSER** High Transmission PC

REFLECTOR PC High Purity Metallised

**SURFACE FINISH** White/Black/Custom

Powder Coated

IP rating 40

#### THERMAL MANAGEMENT

**HEAT SINK MATERIAL** Aluminium **COOLING TECHNIQUE** Passive

## **OPTICAL SYSTEM**

**BEAM ANGLE** 24°,36°

**ILLUMINATION MODE** Direct Lighting

**SWIVEL** NO

#### **LIGHT TECHNOLOGY**

**LED FITTED** Bridgelux

**DELIVERED LUMENS** 1380 / 1320 / 1260 **CCT (K)** 6000 / 4000 / 3000

**Tunable** On Request **LED BINNING** 3 Step MacAdam

**CRI (Ra)** 80 / 90 **LED LIFE L70