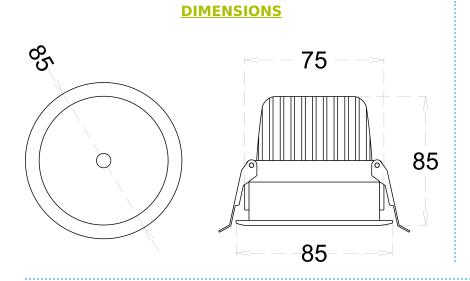

## **CONSTRUCTION AND MATERIALS**

85 MM DIA **SIZE OUT SIDE MM CUT OUT SIZE (MM)** 75X85

HOUSING Die Cast Aluminium **LENS / DIFFUSER** High Transmission PC

REFLECTOR PC High Purity Metallised

**SURFACE FINISH** White/Black/Custom