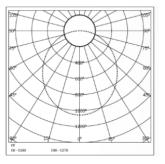

MODE** Direct Lighting

**SWIVEL** NO

#### **LIGHT TECHNOLOGY**

**LED FITTED** Bridgelux

**DELIVERED LUMENS** 1380 / 1320 / 1260 **CCT (K)** 6000 / 4000 / 3000

**Tunable** On Request **LED BINNING** 3 Step MacAdam

**CRI (Ra)** 80 / 90 **LED LIFE L70** 40,000 HRS

**LUMINAIRE** 1920 / 1860 / 1800

**LUMINOUS FLUX** 

only fore internal use 160

**LUMINOUS EFFICACY** 115 Lumens / Watt

#### **ELECTRICAL SYSTEM**

(UGR) <19

**INPUT VOLTAGE** 220 TO 240 Vac

INPUT POWER 12W
POWER FACTOR >0.95
THD <10%
CONTROL GEAR Remote

**MOUNTING** 

**DRIVER PROTECTION** OVP,Short Circuit,Surge

**DIMMING** Phase /

Phase / Analog / Dali /

RF / APP

On Request

**EMERGENCY** 

**BATTERY BACKUP** 

## **PACKAGING DETAILS**

PACKING QTY - GROSS WEIGHT- CARTOON SIZE - (LXBXH)



#### **PHOTOMETRIC**



## ARCADE LIGHTING INDUSTRIES PVT LTD

8 Raju industrial estate, Penkar pada, Near dahisar check naka, Mira road 401107

| P-RV00 AR/FRT/TEC/TDS/01 |  |
|--------------------------|--|
|                          |  |
|                          |  |
|                          |  |
|                          |  |
|                          |  |
|                          |  |
|                          |  |
|                          |  |
|                          |  |
|                          |  |
|                          |  |
|                          |  |
|                          |  |
|                          |  |
|                          |  |
|                          |  |
|                          |  |
|                          |  |
|                          |  |
|