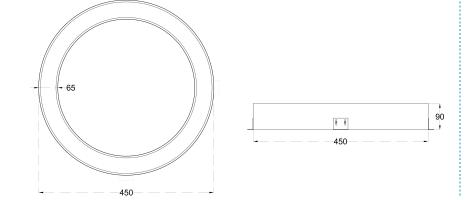

# **DIMENSIONS**

# **CONSTRUCTION AND MATERIALS**

**SIZE OUT SIDE MM** 450x90 **CUT OUT SIZE (MM)** 452x90

HOUSING Extruded Aluminium **LENS / DIFFUSER High Transmission** 

**PMMA** 

**REFLECTOR** N/A

**SURFACE FINISH** White/Black/Custom