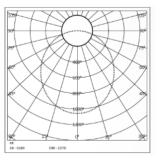

WIVEL** No

## **LIGHT TECHNOLOGY**

**LED FITTED** Bridgelux

**DELIVERED LUMENS** 3000 / 2850 / 2700 **CCT (K)** 6000 / 4000 / 3000

**Tunable** On Request **LED BINNING** 3 Step MacAdam

**CRI (Ra)** 80 / 90 **LED LIFE L70** 45,000 HRS

**LUMINAIRE** 4200 / 4050 / 3900

**LUMINOUS FLUX** 

only fore internal use 140

**LUMINOUS EFFICACY** 100 Lumens / Watt

# **ELECTRICAL SYSTEM**

(UGR) <22

**INPUT VOLTAGE** 220 TO 240 Vac

INPUT POWER 30W
POWER FACTOR >0.95
THD <10%
CONTROL GEAR Remote

**MOUNTING** 

**DRIVER PROTECTION** OVP,Short Circuit,Surge

**DIMMING** Phase / Analog / Dali /

RF / APP

**EMERGENCY BATTERY** On Request

**BACKUP** 

# **PACKAGING DETAILS**

PACKING QTY 2

**GROSS WEIGHT -**

**CARTOON SIZE** 25.5"x25.5"x7.5"

(LXBXH)

# **DIMENSIONS**



#### **PHOTOMETRIC**



# **ARCADE LIGHTING INDUSTRIES PVT LTD**

8 Raju industrial estate, Penkar pada, Near dahisar check naka, Mira road 401107

**NOTE :** The technical data sheet with design registration stamp is the property of Arcade Lighting India Pvt. Ltd. & protected under Intellectual Property law, and it is restricted for sharing with other lighting suppliers

| Technical parameters are subjected to change time to time in order to improve product performance and reliability BP-RV00 AR/FRT/TEC/TDS/01 |
|---------------------------------------------------------------------------------------------------------------------------------------------|
|                                                                                                                                             |
|