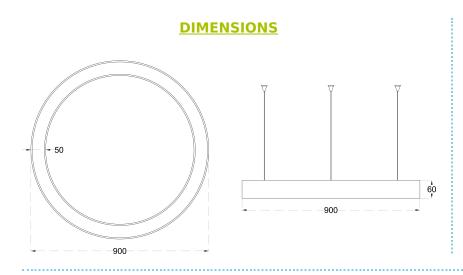

### PRODUCT REFRENCE

ITEM CODE ENVIRONMENT INSTALLATION DONUT SLIM 60 900 Indoor Suspended SIZE OUT SIDE MM CUT OUT SIZE (MM) HOUSING LENS / DIFFUSER

REFLECTOR SURFACE FINISH

**IP** rating

900 Dia x50x60 -

Extruded Aluminium High Transmission PMMA N/A White/Black/Custom Powder Coated 30