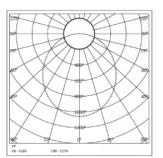

-------------------------------------------------|--------------------------------------------------------------------------------------------------|------------------------------------------------------------------------------------------|------------------------------------------------------------------------------|
| LED LIFE L70<br>LUMINAIRE<br>LUMINOUS FLUX<br>only fore internal use<br>LUMINOUS EFFICACY | 45,000 HRS<br>8400 / 8100 / 7800<br>140<br>100 Lumens / Watt                                     | DRIVER PROTECTION<br>DIMMING<br>EMERGENCY BATTERY<br>BACKUP                              | OVP,Short Circuit,Surge<br>Phase / Analog / Dali /<br>RF / APP<br>On Request |

#### **PACKAGING DETAILS**

#### PACKING QTY -

**GROSS WEIGHT** -

CARTOON SIZE - (LXBXH)



#### **PHOTOMETRIC**



# **ARCADE LIGHTING INDUSTRIES PVT LTD**

8 Raju industrial estate, Penkar pada, Near dahisar check naka, Mira road 401107

**NOTE :** The technical data sheet with design registration stamp is the property of Arcade Lighting India Pvt. Ltd. & protected under Intellectual Property law, and it is restricted for sharing with other lighting suppliers

BP-RV00 AR/FRT/TEC/TDS/01