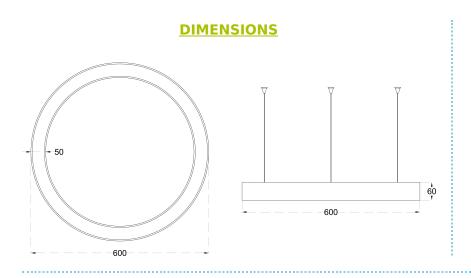

### **PRODUCT REFRENCE**

ITEM CODE ENVIRONMENT INSTALLATION DONUT SLIM 30 600 Indoor Suspended SIZE OUT SIDE MM CUT OUT SIZE (MM) HOUSING LENS / DIFFUSER

REFLECTOR SURFACE FINISH

**IP** rating

600 Dia x50x60