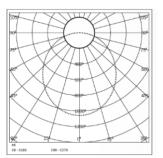

------------------------------------------------------|--------------------------------------------------------------------------------------------------|------------------------------------------------------------------------------------------|------------------------------------------------------------------------------|
| LED LIFE L70<br>LUMINAIRE<br>LUMINOUS FLUX<br>only fore internal use<br>LUMINOUS EFFICACY | 45,000 HRS<br>4200 / 4050 / 3900<br>140<br>100 Lumens / Watt                                     | DRIVER PROTECTION<br>DIMMING<br>EMERGENCY BATTERY<br>BACKUP                              | OVP,Short Circuit,Surge<br>Phase / Analog / Dali /<br>RF / APP<br>On Request |

#### **PACKAGING DETAILS**

PACKING QTY -

**GROSS WEIGHT** -

CARTOON SIZE - (LXBXH)



#### **PHOTOMETRIC**



# **ARCADE LIGHTING INDUSTRIES PVT LTD**

8 Raju industrial estate, Penkar pada, Near dahisar check naka, Mira road 401107

**NOTE :** The technical data sheet with design registration stamp is the property of Arcade Lighting India Pvt. Ltd. & protected under Intellectual Property law, and it is restricted for sharing with other lighting suppliers

BP-RV00 AR/FRT/TEC/TDS/01