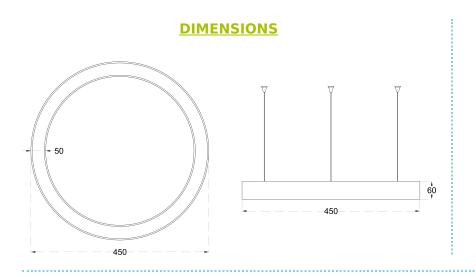

### PRODUCT REFRENCE

ITEM CODE ENVIRONMENT INSTALLATION DONUT SLIM 30 450 Indoor Suspended SIZE OUT SIDE MM CUT OUT SIZE (MM) HOUSING LENS / DIFFUSER

REFLECTOR SURFACE FINISH

**IP** rating

450 Dia x50x60 -Extruded Aluminium High Transmission PMMA N/A White/Black/Custom Powder Coated 30