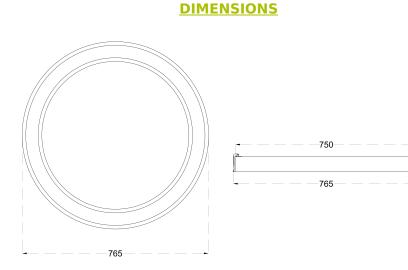

# SIZE OUT SIDE MM HOUSING

**ITEM CODE ENVIRONMENT** INSTALLATION

DONUT RECESS 45 750 Indoor Recessed

CUT OUT SIZE (MM) **LENS / DIFFUSER** 

REFLECTOR SURFACE FINISH

**IP** rating

765 Dia x60 750 Dia x60 Extruded Aluminium **High Transmission PMMA** N/A White/Black/Custom Powder Coated 30