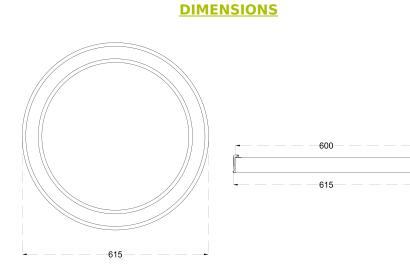

# PRODUCT REFRENCE

ITEM CODE ENVIRONMENT INSTALLATION DONUT RECESS 30 600 Indoor Recessed SIZE OUT SIDE MM CUT OUT SIZE (MM) HOUSING LENS / DIFFUSER

REFLECTOR SURFACE FINISH

**IP** rating

615 Dia x60 600 Dia x60 Extruded Aluminium High Transmission PMMA N/A White/Black/Custom Powder Coated 30