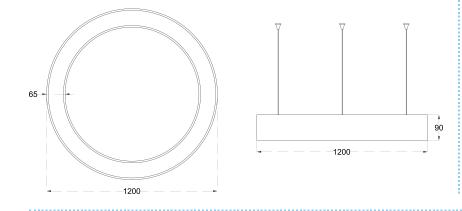

#### **DIMENSIONS**

### **CONSTRUCTION AND MATERIALS**

**SIZE OUT SIDE MM** 1200 Dia x65x90

**CUT OUT SIZE (MM)** 

HOUSING Extruded Aluminium

**LENS / DIFFUSER High Transmission** 

**PMMA** 

**REFLECTOR** N/A

**SURFACE FINISH** White/Black/Custom