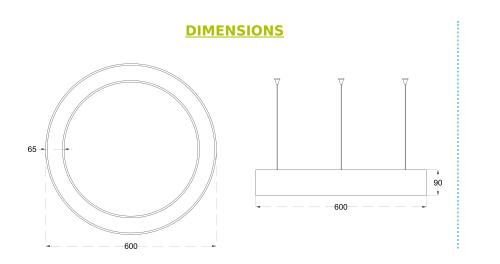

#### **CONSTRUCTION AND MATERIALS**

SIZE OUT SIDE MM CUT OUT SIZE (MM) HOUSING LENS / DIFFUSER

REFLECTOR SURFACE FINISH

**IP** rating

600 Dia x65x90 -

Extruded Aluminium High Transmission PMMA N/A White/Black/Custom Powder Coated 30