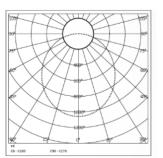

oated 30

#### **THERMAL MANAGEMENT**

HEAT SINK MATERIAL Aluminium COOLING TECHNIQUE Passive

#### **OPTICAL SYSTEM**

BEAM ANGLE110°ILLUMINATION MODEDirect LightingSWIVELNo

#### **LIGHT TECHNOLOGY**

#### **ELECTRICAL SYSTEM**

| ACTOR >0.95<br><10%<br>GEAR Remote<br>G<br>ROTECTION OVP,Short Circuit,Surge<br>Phase / Analog / Dali /<br>RF / APP<br>ICY BATTERY On Request |
|-----------------------------------------------------------------------------------------------------------------------------------------------|
|                                                                                                                                               |

#### **PACKAGING DETAILS**

PACKING QTY 2

**GROSS WEIGHT** -

**CARTOON SIZE** 25.5"x25.5"x7.5" (LXBXH)



#### **PHOTOMETRIC**



# **ARCADE LIGHTING INDUSTRIES PVT LTD**

8 Raju industrial estate, Penkar pada, Near dahisar check naka, Mira road 401107

**NOTE :** The technical data sheet with design registration stamp is the property of Arcade Lighting India Pvt. Ltd. & protected under Intellectual Property law, and it is restricted for sharing with other lighting suppliers

BP-RV00 AR/FRT/TEC/TDS/01