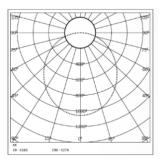

| On Request                                                                                                                |
| LUMINOUS EFFICACY                                                                                                             | 100 Lumens / Watt                                                                                                                    | BACKUP                                                                                                                   |                                                                                                                           |

#### **PACKAGING DETAILS**

#### PACKING QTY -

**GROSS WEIGHT** -

CARTOON SIZE - (LXBXH)



#### **PHOTOMETRIC**



# **ARCADE LIGHTING INDUSTRIES PVT LTD**

8 Raju industrial estate, Penkar pada, Near dahisar check naka, Mira road 401107 Technical parameters are subjected to change time to time in order to improve product performance and reliability BP-RV00 AR/FRT/TEC/TDS/01