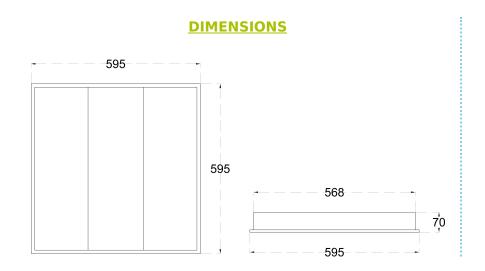

### SIZE OUT SIDE MM CUT OUT SIZE (MM) HOUSING LENS / DIFFUSER

REFLECTOR SURFACE FINISH CRCA SHEET High Transmission PMMA N/A WHITE POWDER COATED

595x595x70

570x570x70

IP rating

THERMAL MANAGEMENT

**PRODUCT REFRENCE** 