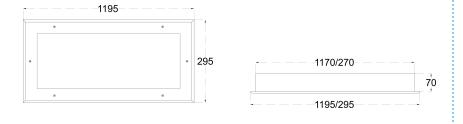

#### **CONSTRUCTION AND MATERIALS**

**SIZE OUT SIDE MM** 1195x295x70 **CUT OUT SIZE (MM)** 1170x270x70 HOUSING **CRCA SHEET** 

**LENS / DIFFUSER** High Transmission PS

**REFLECTOR** N/A

**SURFACE FINISH** WHITE POWDER

#### **DIMENSIONS**