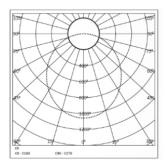

irect Lighting

**SWIVEL** 

No

## **LIGHT TECHNOLOGY**

**LED FITTED** Bridgelux

**DELIVERED LUMENS** 4000 / 3800 / 3600 **CCT (K)** 6000 / 4000 / 3000

**Tunable** On Request **LED BINNING** 3 Step MacAdam

**CRI (Ra)** 80 / 90 **LED LIFE L70** 45.000 HRS

**LUMINAIRE** 5600 / 5400 / 5200

**LUMINOUS FLUX** 

only fore internal use 140

**LUMINOUS EFFICACY** 100 Lumens / Watt

#### **ELECTRICAL SYSTEM**

(UGR) <22

**INPUT VOLTAGE** 220 TO 240 Vac

INPUT POWER 40W
POWER FACTOR >0.95
THD <10%
CONTROL GEAR Remote

**MOUNTING** 

**DRIVER PROTECTION** OVP,Short Circuit,Surge **DIMMING** Phase / Analog / Dali /

RF / APP

**EMERGENCY** On Request

**BATTERY BACKUP** 

## **PACKAGING DETAILS**

PACKING QTY - GROSS WEIGHT- CARTOON SIZE - (LXBXH)

#### **DIMENSIONS**



#### **PHOTOMETRIC**



## ARCADE LIGHTING INDUSTRIES PVT LTD

8 Raju industrial estate, Penkar pada, Near dahisar check naka, Mira road 401107

**NOTE:** The technical data sheet with design registration stamp is the property of Arcade Lighting India Pvt. Ltd. & protected under Intellectual Property law, and it is restricted for sharing with other lighting suppliers