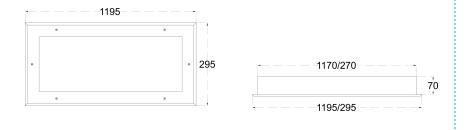

# **DIMENSIONS**

## **CONSTRUCTION AND MATERIALS**

**SIZE OUT SIDE MM** 595x295x70 **CUT OUT SIZE (MM)** 570x270x70 HOUSING **CRCA SHEET** 

**LENS / DIFFUSER** High Transmission PS

**REFLECTOR** N/A

**SURFACE FINISH** WHITE POWDER