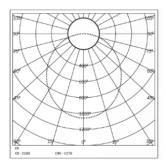

DE** Indirect Lighting

**SWIVEL** 

No

## **LIGHT TECHNOLOGY**

**LED FITTED** Bridgelux

**DELIVERED LUMENS** 3600 / 3420 / 3240 **CCT (K)** 6000 / 4000 / 3000

**Tunable** On Request **LED BINNING** 3 Step MacAdam

**CRI (Ra)** 80 / 90 **LED LIFE L70** 45.000 HRS

**LUMINAIRE** 5040 / 4860 / 4680

**LUMINOUS FLUX** 

only fore internal use 140

**LUMINOUS EFFICACY** 100 Lumens / Watt

#### **ELECTRICAL SYSTEM**

(UGR) <22

**INPUT VOLTAGE** 220 TO 240 Vac

INPUT POWER 36W
POWER FACTOR >0.95
THD <10%
CONTROL GEAR Remote

**MOUNTING** 

**DRIVER PROTECTION** OVP,Short Circuit,Surge **DIMMING** Phase / Analog / Dali /

RF / APP

**EMERGENCY** On Request

(LXBXH)

BATTERY BACKUP

# **PACKAGING DETAILS**

PACKING QTY - GROSS WEIGHT- CARTOON SIZE -

# **DIMENSIONS**



#### **PHOTOMETRIC**



## **ARCADE LIGHTING INDUSTRIES PVT LTD**

8 Raju industrial estate, Penkar pada, Near dahisar check naka, Mira road 401107

**NOTE:** The technical data sheet with design registration stamp is the property of Arcade Lighting India Pvt. Ltd. & protected under Intellectual Property law, and it is restricted for sharing with other lighting suppliers