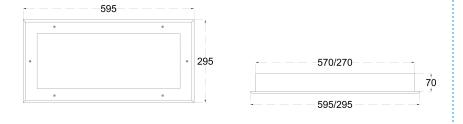

#### **DIMENSIONS**

## **CONSTRUCTION AND MATERIALS**

**SIZE OUT SIDE MM** 595x295x70 **CUT OUT SIZE (MM)** 570x270x70 HOUSING **CRCA SHEET** 

**LENS / DIFFUSER** High Transmission PS

**REFLECTOR** N/A

**SURFACE FINISH** WHITE POWDER