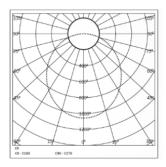

rect Lighting

**SWIVEL** No

#### **LIGHT TECHNOLOGY**

**LED FITTED** Bridgelux

**DELIVERED LUMENS** 2500 / 2375 / 2250 **CCT (K)** 6000 / 4000 / 3000

**Tunable** On Request **LED BINNING** 3 Step MacAdam

**CRI (Ra)** 80 / 90 **LED LIFE L70** 45.000 HRS

**LUMINAIRE** 3500 / 3375 / 3250

**LUMINOUS FLUX** 

only fore internal use 140

**LUMINOUS EFFICACY** 100 Lumens / Watt

#### **ELECTRICAL SYSTEM**

(UGR) <22

**INPUT VOLTAGE** 220 TO 240 Vac

INPUT POWER 25W
POWER FACTOR >0.95
THD <10%
CONTROL GEAR Remote

**MOUNTING** 

**DRIVER PROTECTION** OVP,Short Circuit,Surge

**DIMMING** Phase / Analog / Dali /

RF / APP

**EMERGENCY** On Request

**BATTERY BACKUP** 

## **PACKAGING DETAILS**

PACKING QTY - GROSS WEIGHT- CARTOON SIZE - (LXBXH)

#### **DIMENSIONS**



#### **PHOTOMETRIC**



## ARCADE LIGHTING INDUSTRIES PVT LTD

8 Raju industrial estate, Penkar pada, Near dahisar check naka, Mira road 401107

**NOTE:** The technical data sheet with design registration stamp is the property of Arcade Lighting India Pvt. Ltd. & protected under Intellectual Property law, and it is restricted for sharing with other lighting suppliers