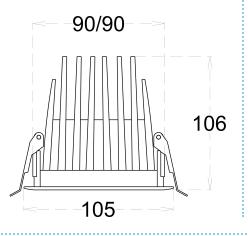

## DIMENSIONS

#### **CONSTRUCTION AND MATERIALS**

SIZE OUT SIDE MM CUT OUT SIZE (MM) HOUSING LENS / DIFFUSER REFLECTOR

SURFACE FINISH

105x105x90 90x90x90 Die Cast Aluminium High Transmission PS PC High Purity Metallised White/Black/Custom Powder Coated 40