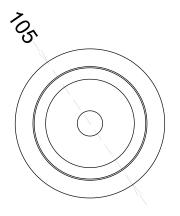

## DIMENSIONS

#### **CONSTRUCTION AND MATERIALS**

SIZE OUT SIDE MM CUT OUT SIZE (MM) HOUSING LENS / DIFFUSER REFLECTOR

SURFACE FINISH

105x105x90 90x90x90 Die Cast Aluminium High Transmission PS PC High Purity Metallised White/Black/Custom Powder Coated 40