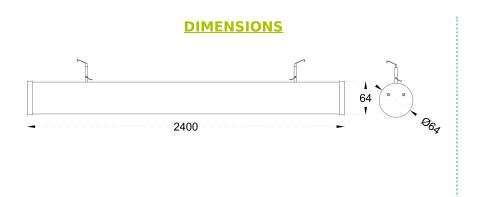

### **CONSTRUCTION AND MATERIALS**

SIZE OUT SIDE MM CUT OUT SIZE (MM) HOUSING LENS / DIFFUSER

REFLECTOR

**IP** rating

SURFACE FINISH

64dia x 2400 -Extruded Aluminium High Transmission PMMA N/A -30