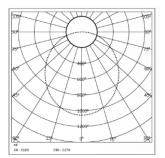

|
| CRI (Ra)               | 80 / 90            | MOUNTING               |                         |
| LED LIFE L70           | 45,000 HRS         | DRIVER PROTECTION      | OVP,Short Circuit,Surge |
| LUMINAIRE              | 8400 / 8100 / 7800 | DIMMING                | Phase / Analog / Dali / |
| LUMINOUS FLUX          |                    |                        | RF / APP                |
| only fore internal use | 140                | EMERGENCY BATTERY      | On Request              |
| LUMINOUS EFFICACY      | 100 Lumens / Watt  | ВАСКИР                 |                         |
|                        | •                  |                        |                         |

# **PACKAGING DETAILS**

PACKING QTY

**GROSS WEIGHT** -

CARTOON SIZE - (LXBXH)



## **PHOTOMETRIC**



# **ARCADE LIGHTING INDUSTRIES PVT LTD**

8 Raju industrial estate, Penkar pada, Near dahisar check naka, Mira road 401107

**NOTE :** The technical data sheet with design registration stamp is the property of Arcade Lighting India Pvt. Ltd. & protected under Intellectual Property law, and it is restricted for sharing with other lighting suppliers