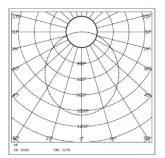

| <10%                                                                         |
| CRI (Ra)                                                                                  | 80 / 90                          | CONTROL GEAR                                                            | Remote                                                                       |
| LED LIFE L70<br>LUMINAIRE<br>LUMINOUS FLUX<br>only fore internal use<br>LUMINOUS EFFICACY | 45,000 HRS<br>2100 / 2025 / 1950 | MOUNTING<br>DRIVER PROTECTION<br>DIMMING<br>EMERGENCY BATTERY<br>BACKUP | OVP,Short Circuit,Surge<br>Phase / Analog / Dali /<br>RF / APP<br>On Request |

# **PACKAGING DETAILS**

PACKING QTY

**GROSS WEIGHT** -

CARTOON SIZE - (LXBXH)



# **PHOTOMETRIC**



# **ARCADE LIGHTING INDUSTRIES PVT LTD**

8 Raju industrial estate, Penkar pada, Near dahisar check naka, Mira road 401107

**NOTE :** The technical data sheet with design registration stamp is the property of Arcade Lighting India Pvt. Ltd. & protected under Intellectual Property law, and it is restricted for sharing with other lighting suppliers