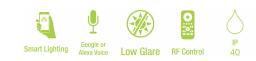

#### **OPTICAL SYSTEM**

BEAM ANGLE280°ILLUMINATION MODEDirect LightingSWIVELNo

### **ELECTRICAL SYSTEM**

| LED FITTED                                                                                | Bridgelux                        | (UGR)                                                                   | <22                                                                          |
|-------------------------------------------------------------------------------------------|----------------------------------|-------------------------------------------------------------------------|------------------------------------------------------------------------------|
| DELIVERED LUMENS                                                                          | 1500 / 1425 / 1350               | INPUT VOLTAGE                                                           | 220 TO 240 Vac                                                               |
| CCT (K)                                                                                   | 6000 / 4000 / 3000               | INPUT POWER                                                             | 15W                                                                          |
| Tunable                                                                                   | On Request                       | POWER FACTOR                                                            | >0.95                                                                        |
| LED BINNING                                                                               | 3 Step MacAdam                   | THD                                                                     | <10%                                                                         |
| CRI (Ra)                                                                                  | 80 / 90                          | CONTROL GEAR                                                            | Remote                                                                       |
| LED LIFE L70<br>LUMINAIRE<br>LUMINOUS FLUX<br>only fore internal use<br>LUMINOUS EFFICACY | 45,000 HRS<br>2100 / 2025 / 1950 | MOUNTING<br>DRIVER PROTECTION<br>DIMMING<br>EMERGENCY BATTERY<br>BACKUP | OVP,Short Circuit,Surge<br>Phase / Analog / Dali /<br>RF / APP<br>On Request |