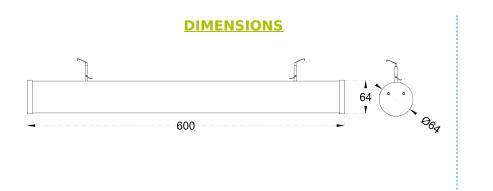

### **CONSTRUCTION AND MATERIALS**

SIZE OUT SIDE MM CUT OUT SIZE (MM) HOUSING LENS / DIFFUSER

REFLECTOR

**IP** rating

SURFACE FINISH

64dia x 600 -Extruded Aluminium High Transmission PMMA N/A -30