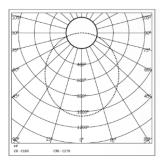

HT TECHNOLOGY**

**LED FITTED** Bridgelux

**DELIVERED LUMENS** 3450 / 3300 / 3150 CCT (K) 6000 / 4000 / 3000

**Tunable** On Request **LED BINNING** 3 Step MacAdam

CRI (Ra) 80 / 90 **LED LIFE L70** 45.000 HRS

**LUMINAIRE** 4200 / 4050 / 3900

**LUMINOUS FLUX** 

only fore internal use 140

115 Lumens / Watt **LUMINOUS EFFICACY** 

#### **ELECTRICAL SYSTEM**

(UGR) <22

**INPUT VOLTAGE** 220 TO 240 Vac **INPUT POWER** 30W (10U+20D)

**POWER FACTOR** >0.95 **THD** <10% **CONTROL GEAR** IN BUILT

**MOUNTING** 

**DRIVER PROTECTION** OVP, Short Circuit, Surge **DIMMING** 

Phase / Analog / Dali /

RF / APP

**BACKUP** 

**EMERGENCY BATTERY** On Request

## **PACKAGING DETAILS**

PACKING OTY 2 **GROSS WEIGHT-** **CARTOON SIZE** 48.75"x8.5"x4"

(LXBXH)

# **DIMENSIONS**



# **PHOTOMETRIC**



#### ARCADE LIGHTING INDUSTRIES PVT LTD

8 Raju industrial estate, Penkar pada, Near dahisar check naka. Mira road 401107

NOTE: The technical data sheet with design registration stamp is the property of Arcade Lighting India Pvt. Ltd. & protected under Intellectual Property law, and it is restricted for sharing with other lighting suppliers