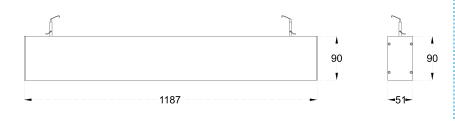

# **DIMENSIONS**

### **CONSTRUCTION AND MATERIALS**

**SIZE OUT SIDE MM** 1187x51x90

**CUT OUT SIZE (MM)** 

HOUSING Extruded Aluminium

**LENS / DIFFUSER High Transmission** 

**PMMA** 

**REFLECTOR** N/A

**SURFACE FINISH** White/Black/Custom