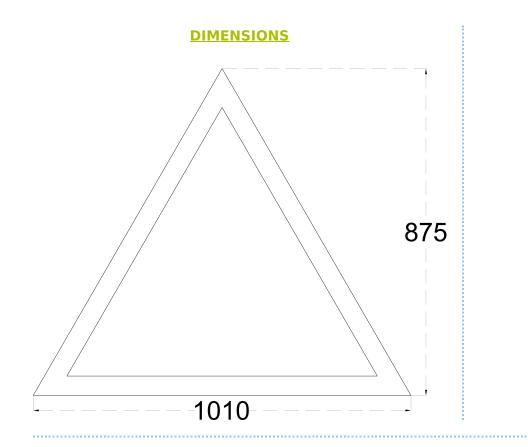

## **TECHNICAL SPECIFICATIONS**

## PRODUCT REFRENCE

ITEM CODE ENVIRONMENT INSTALLATION ASPIRE TRIANGLE 90 Indoor Suspended SIZE OUT SIDE MM CUT OUT SIZE (MM) HOUSING LENS / DIFFUSER

REFLECTOR SURFACE FINISH

**IP** rating

1010 (each leg) x52x74 -Extruded Aluminium High Transmission PMMA N/A White/Black/Custom Powder Coated 30