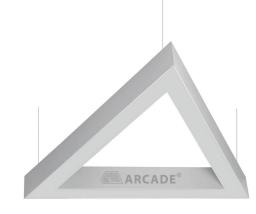

## **ASPIRE TRIANGLE**

**Product Images** 

## PRODUCT REFRENCE

ITEM CODE ENVIRONMENT INSTALLATION ASPIRE TRIANGLE 90 Indoor Suspended SIZE OUT SIDE MM CUT OUT SIZE (MM) HOUSING LENS / DIFFUSER

REFLECTOR SURFACE FINISH

**IP** rating

1010 (each leg) x52x74 -Extruded Aluminium High Transmission PMMA N/A White/Black/Custom Powder Coated 30