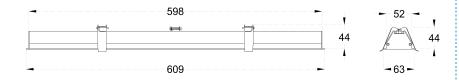

## **CONSTRUCTION AND MATERIALS**

**SIZE OUT SIDE MM** 609x63x44 **CUT OUT SIZE (MM)** 598x52x44

HOUSING Extruded Aluminium **LENS / DIFFUSER High Transmission** 

**PMMA** 

**REFLECTOR** N/A

**SURFACE FINISH** White/Black/Custom

## **DIMENSIONS**