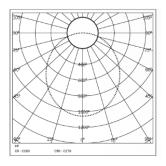

NOLOGY**

**LED FITTED** Bridgelux

**DELIVERED LUMENS** 1725 / 1650 / 1575 **CCT (K)** 6000 / 4000 / 3000

**Tunable** On Request **LED BINNING** 3 Step MacAdam

**CRI (Ra)** 80 / 90 **LED LIFE L70** 45.000 HRS

**LUMINAIRE** 2100 / 2025 / 1950

**LUMINOUS FLUX** 

only fore internal use 140

**LUMINOUS EFFICACY** 115 Lumens / Watt

## **ELECTRICAL SYSTEM**

(UGR) <22

**INPUT VOLTAGE** 220 TO 240 Vac

INPUT POWER 15W
POWER FACTOR >0.95
THD <10%
CONTROL GEAR Remote

**MOUNTING** 

**DRIVER PROTECTION** OVP,Short Circuit,Surge

**DIMMING** Phase / Analog / Dali /

RF / APP

**EMERGENCY BATTERY** On Request

**BACKUP** 

VIERGENCY BAITERY On Reques

## **PACKAGING DETAILS**

PACKING OTY 4 GROSS WEIGHT -

**CARTOON SIZE** 48.75"x 5.2"x

(LXBXH) 4.2"

## **DIMENSIONS**



## **PHOTOMETRIC**



## ARCADE LIGHTING INDUSTRIES PVT LTD

8 Raju industrial estate, Penkar pada, Near dahisar check naka, Mira road 401107

**NOTE:** The technical data sheet with design registration stamp is the property of Arcade Lighting India Pvt. Ltd. & protected under Intellectual Property law, and it is restricted for sharing with other lighting suppliers