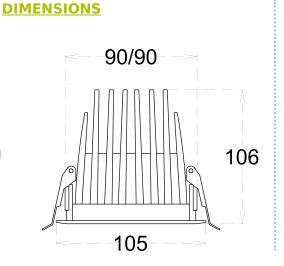

#### **CONSTRUCTION AND MATERIALS**

SIZE OUT SIDE MM CUT OUT SIZE (MM) HOUSING LENS / DIFFUSER

REFLECTOR

SURFACE FINISH

1000X32X23 Extruded Aluminium High Transmission PMMA N/A Anodised/Custom Powder Coated 20