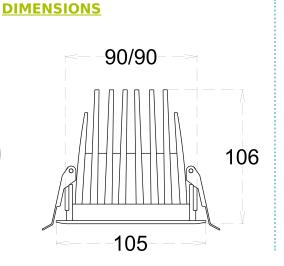

## **CONSTRUCTION AND MATERIALS**

**PRODUCT REFRENCE** 

ITEM CODEAR0120709ENVIRONMENTIndoorINSTALLATIONSurface

SIZE OUT SIDE MM CUT OUT SIZE (MM) HOUSING LENS / DIFFUSER

REFLECTOR

**IP** rating

SURFACE FINISH

1000x7.5X9 -Extruded Aluminium High Transmission PMMA N/A Anodised/Custom Powder Coated 20