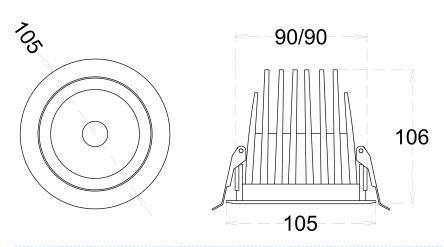

**PMMA** 

**REFLECTOR** N/A

**SURFACE FINISH** Anodised/Custom

**Powder Coated** 

20 IP rating

# **THERMAL MANAGEMENT**

**HEAT SINK MATERIAL** Aluminium **COOLING TECHNIQUE** Passive

#### **OPTICAL SYSTEM**

**BEAM ANGLE** 110°

**ILLUMINATION MODE** Direct Lighting

**SWIVEL** 

No

#### **LIGHT TECHNOLOGY**

**DELIVERED LUMENS** CCT (K)

**Tunable LED BINNING** 

CRI (Ra) **LED LIFE L70** 

**LUMINAIRE LUMINOUS FLUX** 

**LED FITTED** 

only fore internal use -**LUMINOUS EFFICACY** 

**ELECTRICAL SYSTEM** 

(UGR)

**INPUT VOLTAGE INPUT POWER** 

**POWER FACTOR** 

**THD CONTROL GEAR** 

**MOUNTING** 

**DRIVER PROTECTION** 

**DIMMING** 

**EMERGENCY BATTERY** -

**BACKUP** 

### **PACKAGING DETAILS**

PACKING QTY -**GROSS WEIGHT -** **CARTOON SIZE -**

(LXBXH)

# **DIMENSIONS**



#### **PHOTOMETRIC**



### ARCADE LIGHTING INDUSTRIES PVT LTD

8 Raju industrial estate, Penkar pada, Near dahisar check naka, Mira road 401107

NOTE: The technical data sheet with design registration stamp is the property of Arcade Lighting India Pvt. Ltd. & protected under Intellectual Property law, and it is restricted for sharing with other lighting suppliers