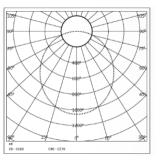

* N/A

**SURFACE FINISH** Anodised/Custom

**Powder Coated** 

20 IP rating

## **THERMAL MANAGEMENT**

**HEAT SINK MATERIAL** Aluminium **COOLING TECHNIQUE** Passive

## **OPTICAL SYSTEM**

**BEAM ANGLE** 110°

**ILLUMINATION MODE** Direct Lighting

**SWIVEL** 

No

#### **LIGHT TECHNOLOGY**

**DELIVERED LUMENS** CCT (K)

**Tunable LED BINNING** 

CRI (Ra) **LED LIFE L70** 

**LUMINAIRE LUMINOUS FLUX** 

**LED FITTED** 

only fore internal use -**LUMINOUS EFFICACY** 

**ELECTRICAL SYSTEM** 

(UGR)

**INPUT VOLTAGE INPUT POWER** 

**POWER FACTOR** 

**THD CONTROL GEAR** 

**MOUNTING** 

**DRIVER PROTECTION** 

**DIMMING** 

**EMERGENCY BATTERY** -

**BACKUP** 

### **PACKAGING DETAILS**

PACKING QTY -**GROSS WEIGHT -** **CARTOON SIZE -**

(LXBXH)

## **DIMENSIONS**



### **PHOTOMETRIC**



### ARCADE LIGHTING INDUSTRIES PVT LTD

8 Raju industrial estate, Penkar pada, Near dahisar check naka, Mira road 401107

NOTE: The technical data sheet with design registration stamp is the property of Arcade Lighting India Pvt. Ltd. & protected under Intellectual Property law, and it is restricted for sharing with other lighting suppliers