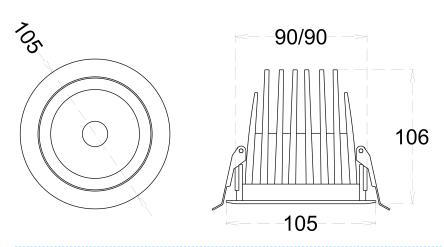

## **DIMENSIONS**

### **CONSTRUCTION AND MATERIALS**

**SIZE OUT SIDE MM** 1000x23X10

**CUT OUT SIZE (MM)** 

HOUSING Extruded Aluminium

**LENS / DIFFUSER High Transmission** 

**PMMA** 

**REFLECTOR** N/A

**SURFACE FINISH** Anodised/Custom