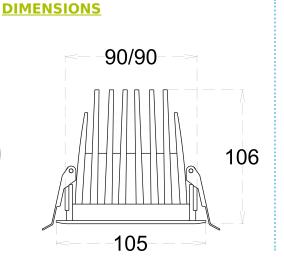

#### **CONSTRUCTION AND MATERIALS**

SIZE OUT SIDE MM CUT OUT SIZE (MM) HOUSING LENS / DIFFUSER

REFLECTOR SURFACE FINISH

IP rating

1000x23X10 1000x30.5X10 Extruded Aluminium High Transmission PMMA N/A Anodised/Custom Powder Coated 20