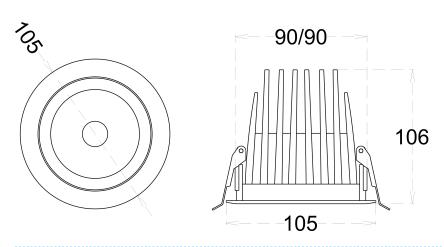

### **CONSTRUCTION AND MATERIALS**

**SIZE OUT SIDE MM** 1000x23.2X15.3 **CUT OUT SIZE (MM)** 1000x17X15.3

HOUSING Extruded Aluminium

**LENS / DIFFUSER High Transmission** 

**PMMA** 

**REFLECTOR** N/A

**SURFACE FINISH** Anodised/Custom

## **DIMENSIONS**