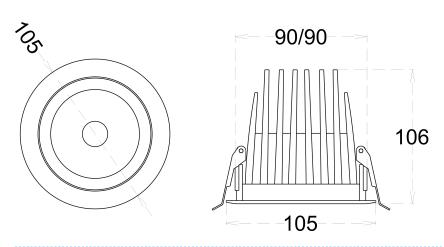

# **DIMENSIONS**

#### **CONSTRUCTION AND MATERIALS**

**SIZE OUT SIDE MM** 1000x17X8

**CUT OUT SIZE (MM)** 

HOUSING Extruded Aluminium **LENS / DIFFUSER High Transmission** 

**PMMA** 

**REFLECTOR** N/A

**SURFACE FINISH** Anodised/Custom