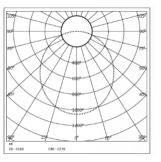

* N/A

**SURFACE FINISH** Anodised/Custom

**Powder Coated** 

20 IP rating

# **THERMAL MANAGEMENT**

**HEAT SINK MATERIAL** Aluminium **COOLING TECHNIQUE** Passive

#### **OPTICAL SYSTEM**

**BEAM ANGLE** 110°

**ILLUMINATION MODE** Direct Lighting

**SWIVEL** 

No

#### **LIGHT TECHNOLOGY**

**DELIVERED LUMENS** CCT (K)

**Tunable LED BINNING** 

CRI (Ra) **LED LIFE L70** 

**LUMINAIRE LUMINOUS FLUX** 

**LED FITTED** 

only fore internal use -**LUMINOUS EFFICACY** 

**ELECTRICAL SYSTEM** 

(UGR)

**INPUT VOLTAGE INPUT POWER** 

**POWER FACTOR** 

**THD CONTROL GEAR** 

**MOUNTING** 

**DRIVER PROTECTION** 

**DIMMING** 

**EMERGENCY BATTERY** -

**BACKUP** 

## **PACKAGING DETAILS**

PACKING QTY -**GROSS WEIGHT -** **CARTOON SIZE -**

(LXBXH)

# **DIMENSIONS**



#### **PHOTOMETRIC**



## ARCADE LIGHTING INDUSTRIES PVT LTD

8 Raju industrial estate, Penkar pada, Near dahisar check naka, Mira road 401107

NOTE: The technical data sheet with design registration stamp is the property of Arcade Lighting India Pvt. Ltd. & protected under Intellectual Property law, and it is restricted for sharing with other lighting suppliers