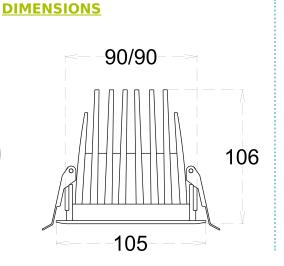

#### **CONSTRUCTION AND MATERIALS**

SIZE OUT SIDE MM CUT OUT SIZE (MM) HOUSING LENS / DIFFUSER

REFLECTOR SURFACE FINISH

**IP** rating

1000x23.2X8 1000x17.1X8 Extruded Aluminium High Transmission PMMA N/A Anodised/Custom Powder Coated 20