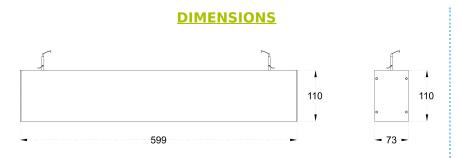

#### **CONSTRUCTION AND MATERIALS**

**SIZE OUT SIDE MM** 599x73x110

**CUT OUT SIZE (MM)** 

HOUSING Extruded Aluminium **LENS / DIFFUSER High Transmission** 

**PMMA** 

**REFLECTOR** N/A

**SURFACE FINISH** White/Black/Custom