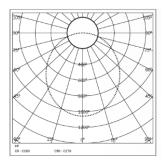

EL** No

#### **LIGHT TECHNOLOGY**

**LED FITTED** Bridgelux

**DELIVERED LUMENS** 1725 / 1650 / 1575 **CCT (K)** 6000 / 4000 / 3000

**Tunable** On Request **LED BINNING** 3 Step MacAdam

**CRI (Ra)** 80 / 90 **LED LIFE L70** 45.000 HRS

**LUMINAIRE** 2100 / 2025 / 1950

**LUMINOUS FLUX** 

only fore internal use 140

**LUMINOUS EFFICACY** 115 Lumens / Watt

#### **ELECTRICAL SYSTEM**

(UGR) <22

**INPUT VOLTAGE** 220 TO 240 Vac INPUT POWER 15W (6U+9D)

POWER FACTOR >0.95
THD <10%
CONTROL GEAR IN BUILT

MOUNTING
DRIVER PROTECTION

**DRIVER PROTECTION** OVP,Short Circuit,Surge **DIMMING** Phase / Analog / Dali /

RF / APP

**EMERGENCY BATTERY** On Request

**BACKUP** 

## ......

## PACKAGING DETAILS

PACKING QTY 4 GROSS WEIGHT - CARTOON SIZE 48.75"x9"x5"

(LXBXH)



#### **PHOTOMETRIC**



## **ARCADE LIGHTING INDUSTRIES PVT LTD**

8 Raju industrial estate, Penkar pada, Near dahisar check naka, Mira road 401107

**NOTE:** The technical data sheet with design registration stamp is the property of Arcade Lighting India Pvt. Ltd. & protected under Intellectual Property law, and it is restricted for sharing with other lighting suppliers