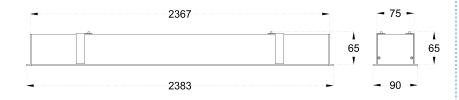

#### **CONSTRUCTION AND MATERIALS**

**SIZE OUT SIDE MM** 2383x90x65 **CUT OUT SIZE (MM)** 2367x75x65

HOUSING Extruded Aluminium **High Transmission LENS / DIFFUSER** 

**PMMA** 

**REFLECTOR** N/A

**SURFACE FINISH** White/Black/Custom

#### **DIMENSIONS**