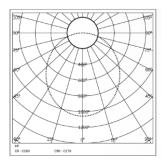

#### **LIGHT TECHNOLOGY**

**LED FITTED** Bridgelux

**DELIVERED LUMENS** 3450 / 3300 / 3150 CCT (K) 6000 / 4000 / 3000

**Tunable** On Request **LED BINNING** 3 Step MacAdam

CRI (Ra) 80 / 90 **LED LIFE L70** 45.000 HRS

**LUMINAIRE** 4200 / 4050 / 3900

**LUMINOUS FLUX** 

only fore internal use 140

115 Lumens / Watt **LUMINOUS EFFICACY** 

#### **ELECTRICAL SYSTEM**

(UGR) <22

**INPUT VOLTAGE** 220 TO 240 Vac

**INPUT POWER** 30W **POWER FACTOR** >0.95 **THD** <10% **CONTROL GEAR** IN BUILT

**MOUNTING** 

**DRIVER PROTECTION** OVP, Short Circuit, Surge

Phase / Analog / Dali / DIMMING

RF / APP

**EMERGENCY BATTERY** On Request

**BACKUP** 

### **PACKAGING DETAILS**

PACKING OTY 2 **GROSS WEIGHT-** **CARTOON SIZE** 48.75"x9"x5"

(LXBXH)

#### **DIMENSIONS**



## **PHOTOMETRIC**



#### ARCADE LIGHTING INDUSTRIES PVT LTD

8 Raju industrial estate, Penkar pada, Near dahisar check naka. Mira road 401107

NOTE: The technical data sheet with design registration stamp is the property of Arcade Lighting India Pvt. Ltd. & protected under Intellectual Property law, and it is restricted for sharing with other lighting suppliers