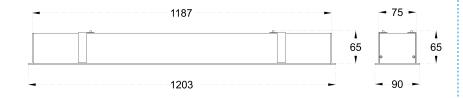

#### **DIMENSIONS**

#### **CONSTRUCTION AND MATERIALS**

**SIZE OUT SIDE MM** 1203x90x65 **CUT OUT SIZE (MM)** 1187x75x65

HOUSING Extruded Aluminium **High Transmission LENS / DIFFUSER** 

**PMMA** 

**REFLECTOR** N/A

**SURFACE FINISH** White/Black/Custom