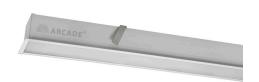

# **AERO RECESS SLIM**

**Product Images** 

#### **CONSTRUCTION AND MATERIALS**

**SIZE OUT SIDE MM** 1203x90x65 **CUT OUT SIZE (MM)** 1187x75x65

HOUSING Extruded Aluminium **High Transmission LENS / DIFFUSER** 

**PMMA** 

**REFLECTOR** N/A

**SURFACE FINISH** White/Black/Custom