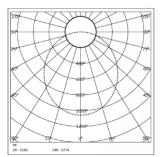

T                |
| CRI (Ra)               | 80 / 90            | MOUNTING          |                         |
| LED LIFE L70           | 45,000 HRS         | DRIVER PROTECTION | OVP,Short Circuit,Surge |
| LUMINAIRE              | 8400 / 8100 / 7800 | DIMMING           | Phase / Analog / Dali / |
| LUMINOUS FLUX          |                    |                   | RF / APP                |
| only fore internal use | 140                | EMERGENCY BATTERY | On Request              |
| LUMINOUS EFFICACY      | 115 Lumens / Watt  | BACKUP            |                         |
|                        |                    |                   |                         |

### **PACKAGING DETAILS**

PACKING QTY 2

**GROSS WEIGHT** -

**CARTOON SIZE** 96"x9"x5" (LXBXH)



#### **PHOTOMETRIC**



## **ARCADE LIGHTING INDUSTRIES PVT LTD**

8 Raju industrial estate, Penkar pada, Near dahisar check naka, Mira road 401107

**NOTE :** The technical data sheet with design registration stamp is the property of Arcade Lighting India Pvt. Ltd. & protected under Intellectual Property law, and it is restricted for sharing with other lighting suppliers