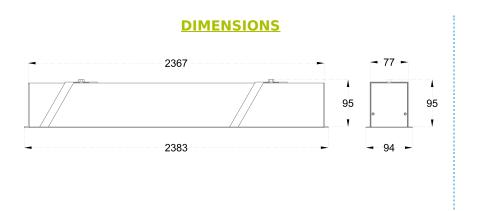

#### **CONSTRUCTION AND MATERIALS**

SIZE OUT SIDE MM CUT OUT SIZE (MM) HOUSING LENS / DIFFUSER

REFLECTOR SURFACE FINISH

**IP** rating

2383x94x95 2367x77x95 Extruded Aluminium High Transmission PMMA N/A White/Black/Custom Powder Coated 30