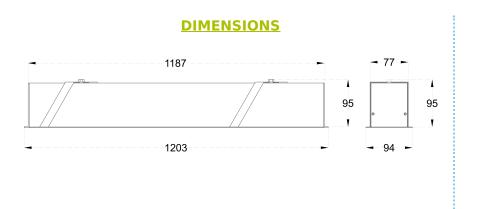

#### **CONSTRUCTION AND MATERIALS**

SIZE OUT SIDE MM CUT OUT SIZE (MM) HOUSING LENS / DIFFUSER

REFLECTOR SURFACE FINISH

**IP** rating

1203x94x95 1187x77x95 Extruded Aluminium High Transmission PMMA N/A White/Black/Custom Powder Coated 30