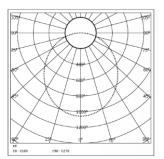

----------------------------------------------------------------------------|---------------------------------------------------------------------------------------|------------------------------------------------------------------------------|------------------------------------------------------------------------------|
| CRI (Ra)<br>LED LIFE L70<br>LUMINAIRE<br>LUMINOUS FLUX<br>only fore internal use<br>LUMINOUS EFFICACY | 80 / 90<br>45,000 HRS<br>4200 / 4050 / 3900<br>140<br>115 Lumens / Watt               | MOUNTING<br>DRIVER PROTECTION<br>DIMMING<br>EMERGENCY BATTERY<br>BACKUP      | OVP,Short Circuit,Surge<br>Phase / Analog / Dali /<br>RF / APP<br>On Request |

## **PACKAGING DETAILS**

PACKING QTY 2

**GROSS WEIGHT** -

**CARTOON SIZE** 48.75"x9"x5" (LXBXH)



### **PHOTOMETRIC**



## **ARCADE LIGHTING INDUSTRIES PVT LTD**

8 Raju industrial estate, Penkar pada, Near dahisar check naka, Mira road 401107

**NOTE :** The technical data sheet with design registration stamp is the property of Arcade Lighting India Pvt. Ltd. & protected under Intellectual Property law, and it is restricted for sharing with other lighting suppliers