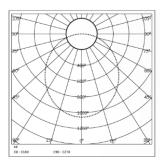

## **LIGHT TECHNOLOGY**

**LED FITTED** Bridgelux

**DELIVERED LUMENS** 1725 / 1650 / 1575 CCT (K) 6000 / 4000 / 3000

**Tunable** On Request **LED BINNING** 3 Step MacAdam

CRI (Ra) 80 / 90 **LED LIFE L70** 45.000 HRS

**LUMINAIRE** 2100 / 2025 / 1950

**LUMINOUS FLUX** 

only fore internal use 140

115 Lumens / Watt **LUMINOUS EFFICACY** 

#### **ELECTRICAL SYSTEM**

<22 (UGR)

**INPUT VOLTAGE** 220 TO 240 Vac

**INPUT POWER** 15W **POWER FACTOR** >0.95**THD** <10% **CONTROL GEAR** IN BUILT

**MOUNTING** 

**DRIVER PROTECTION** OVP, Short Circuit, Surge

Phase / Analog / Dali / DIMMING

RF / APP

**EMERGENCY BATTERY** On Request

**BACKUP** 

#### **PACKAGING DETAILS**

PACKING OTY 4

**GROSS WEIGHT-**

**CARTOON SIZE** 48.75"x9"x5"

(LXBXH)

#### **DIMENSIONS**



#### **PHOTOMETRIC**



#### ARCADE LIGHTING INDUSTRIES PVT LTD

8 Raju industrial estate, Penkar pada, Near dahisar check naka. Mira road 401107

NOTE: The technical data sheet with design registration stamp is the property of Arcade Lighting India Pvt. Ltd. & protected under Intellectual Property law, and it is restricted for sharing with other lighting suppliers