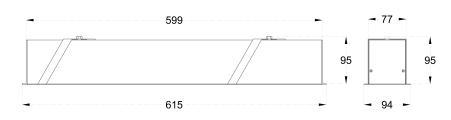

#### **CONSTRUCTION AND MATERIALS**

**SIZE OUT SIDE MM** 615x94x95 **CUT OUT SIZE (MM)** 599x77x95

HOUSING Extruded Aluminium **LENS / DIFFUSER High Transmission** 

**PMMA** 

**REFLECTOR** N/A

**SURFACE FINISH** White/Black/Custom

#### **DIMENSIONS**